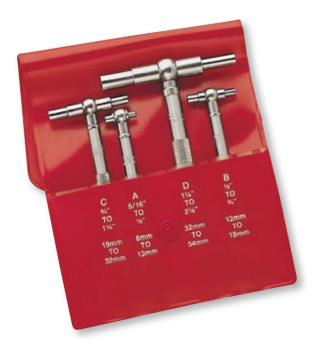

| 579 Telescoping Gage Sets             |             |       |
|---------------------------------------|-------------|-------|
| Description                           | Catalog No. | EDP   |
| Set of 4, 579A, B, C, D in Case       | S579GZ      | 52616 |
| Set of 6, 579A, B, C, D, E, F in Case | S579HZ      | 52617 |