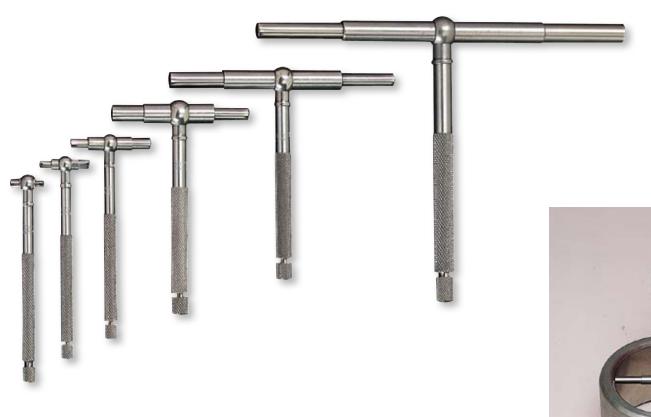

## 579 Series selfcentering telescoping gages with two telescoping arms

5/16-6" / 8-150mm

- Similar to the 229 Series with a slightly greater range and two telescoping contacts
- Handles are rigidly attached to the contact plungers and are automatically self-centering
- Constant spring tension gives uniform contact pressure
- Both plungers are easily locked at any desired setting